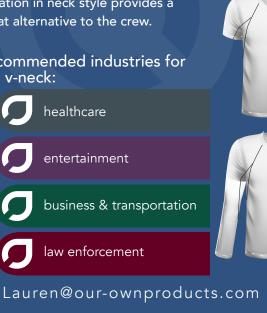

### the v-neck

The v-neck is technologically designed to protect your clothing by capturing sweat, oils, and odor. It performs well under work wear and uniforms in diverse industries. This variation in neck style provides a great alternative to the crew.

#### Recommended industries for the v-neck:

healthcare

entertainment

business & transportation

law enforcement

2