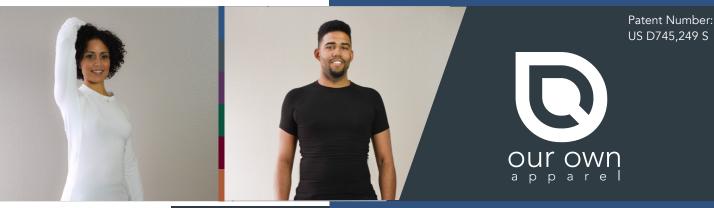

### the v-neck

The v-neck is technologically designed to protect your clothing by capturing sweat, oils, and odor. It performs well under work wear and uniforms in diverse industries. This variation in neck style provides a great alternative to the crew.

#### **BACK OPTIONS:**

Full back and underarm protection

Underarm protection only

Patent Number: US D745,249 S