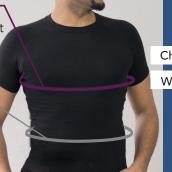

#### Chest

Measure around the broadest part of the chest,1-2 inches below the armpit.

Waist

Measure around the waist at the narrowest point.

#### Chest

Measure around the broadest part of the chest, 1-2 inches below the armpit.

#### Waist

Measure around the waist at the narrowest point.